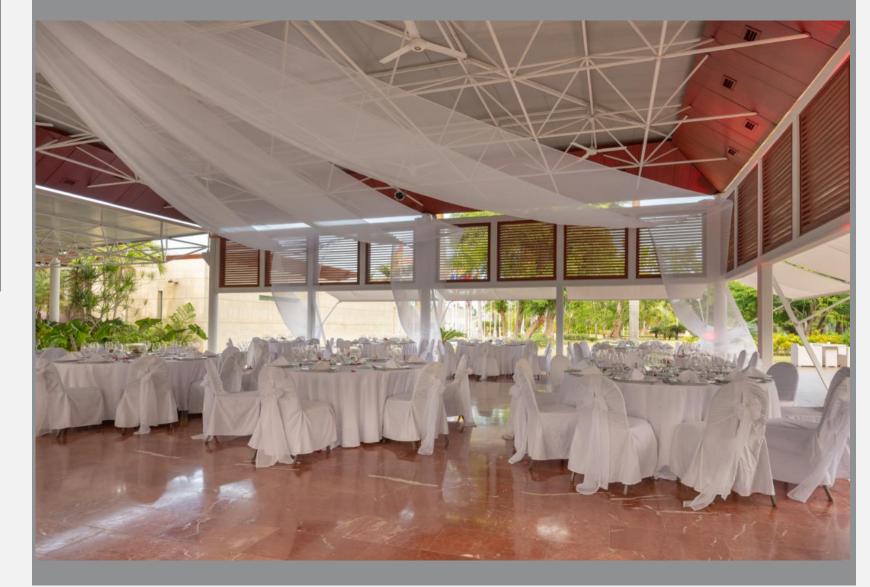

#### **SALONES / BALLROOMS**

Available for cocktails and Receptions
Capacity: Up to 5,000 guests

\*Pictures might have additional items.