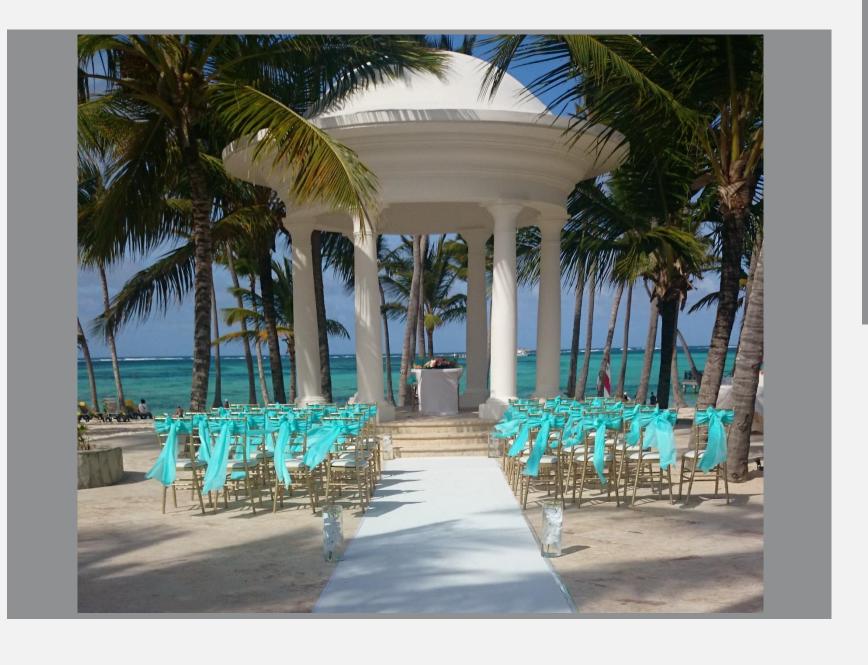

## GAZEBO VISTA MAR/ OCEAN FRONT GAZEBO

Available for ceremonies and cocktails

Capacity: Up to 70 guests

\*Pictures might have additional items.