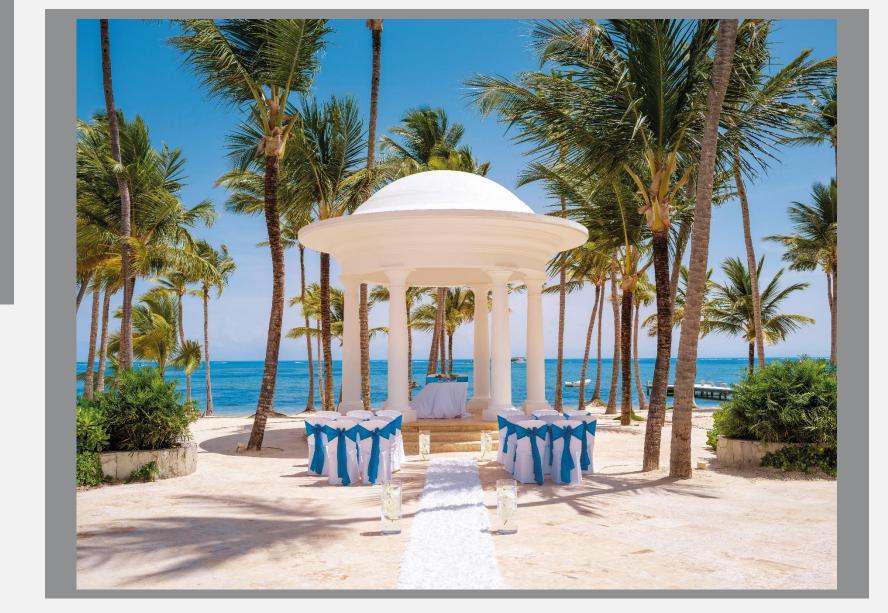

## GAZEBO VISTA MAR/ OCEAN FRONT GAZEBO

Available for ceremonies and cocktails

Capacity: Up to 70 guests

\*Pictures might have additional items.