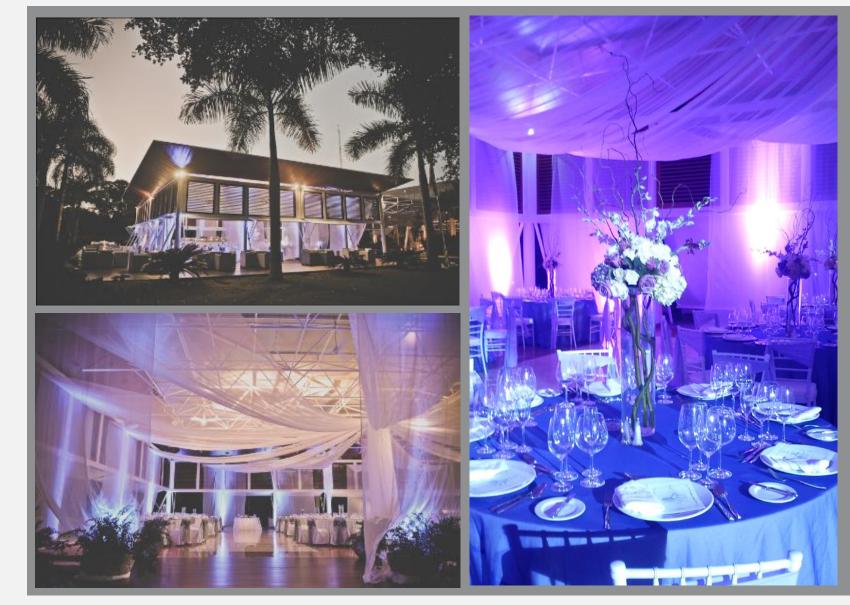

## PALAPA FRENTE AL MAR / PALAPA BEACH FRONT

Available for Receptions and cocktails
Capacity: Up to 100 guests
Time Available: 8:00p to 11:00pm

\*Pictures might have additional items.