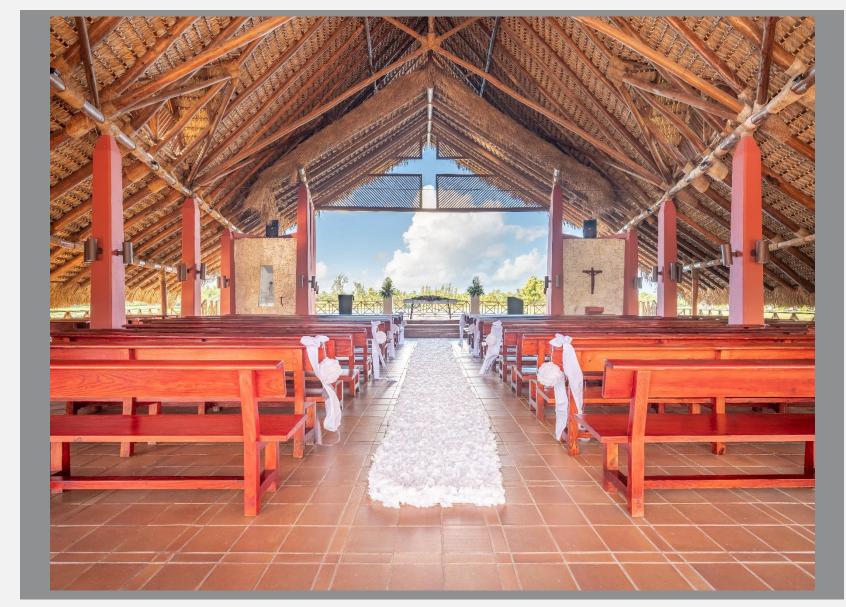

#### **IGLESIA/CHAPEL**

Available for Catholic ceremonies
Capacity: Up to 150 guests

\*Pictures might have additional items.

Locaciones Recepcion

Reception Venues