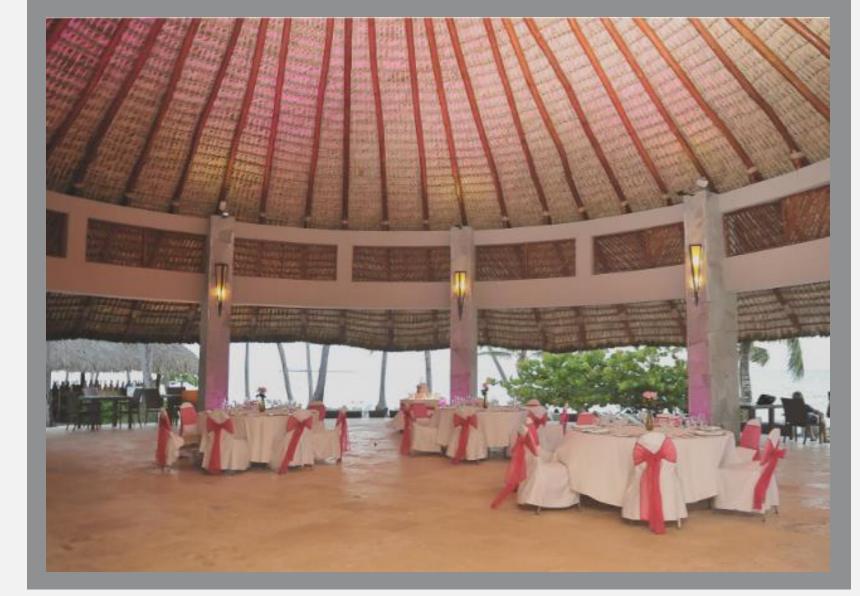

## PALAPA FRENTE AL MAR / PALAPA BEACH FRONT

Available for Receptions and cocktails
Capacity: Up to 100 guests
Time Available: 8:00p to 11:00pm

\*Pictures might have additional items.