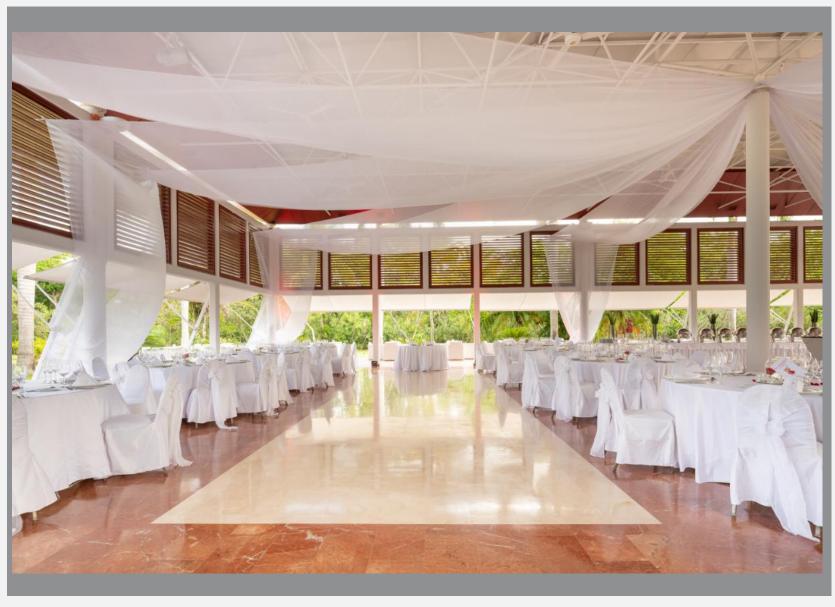

## PALAPA FRENTE AL MAR / PALAPA BEACH FRONT

Available for Receptions and cocktails
Capacity: Up to 100 guests
Time Available: 8:00p to 11:00pm

\*Pictures might have additional items.