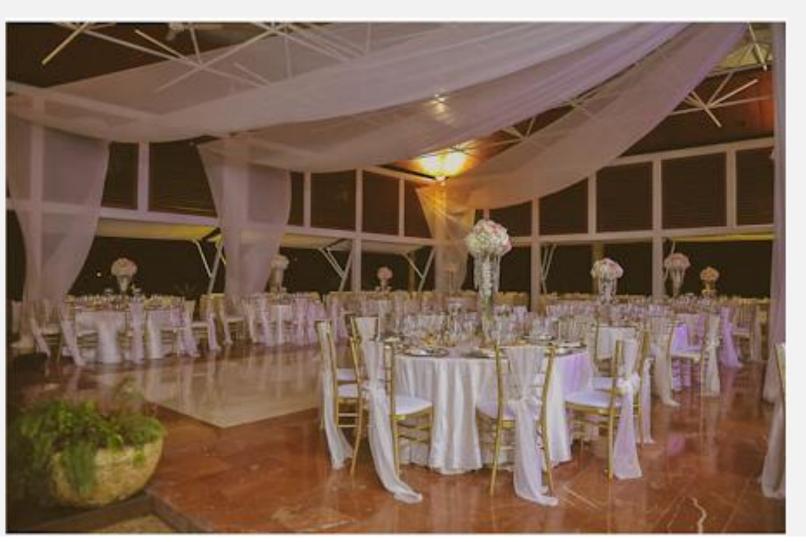

#### **SALONES / BALLROOMS**

Available for cocktails and Receptions
Capacity: Up to 5,000 guests

\*Pictures might have additional items.