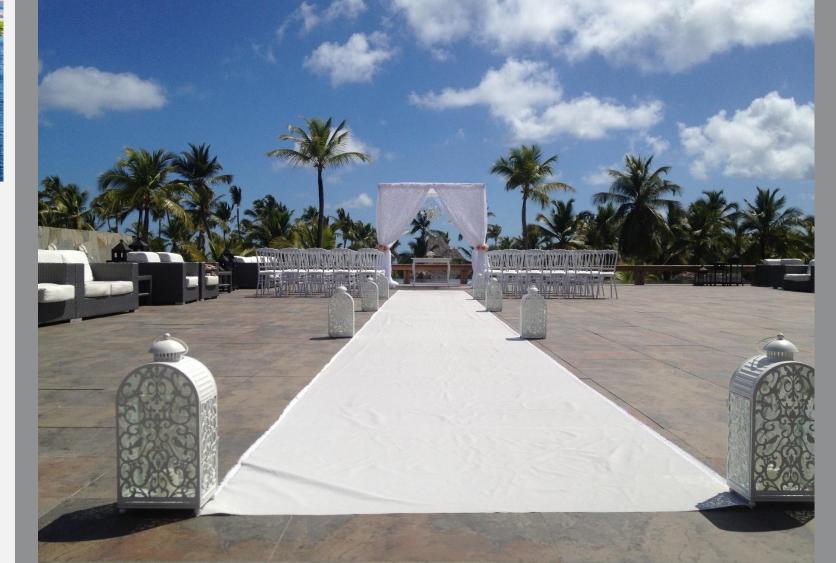

#### PLAYA/ BEACH

Available for ceremonies and cocktails

Capacity: Up to 300 guests

\*Pictures might have additional items.