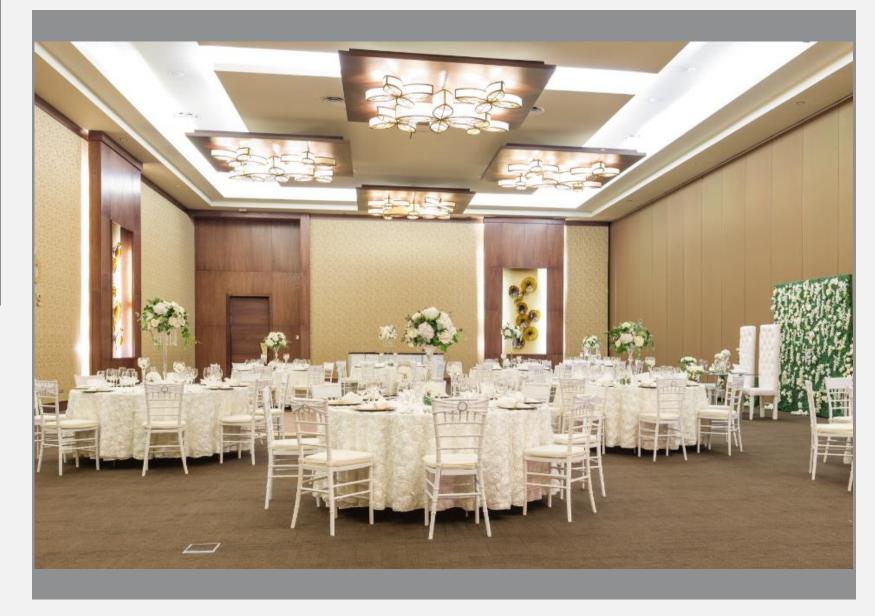

#### **SALONES / BALLROOMS**

Available for cocktails and Receptions
Capacity: Up to 5,000 guests

\*Pictures might have additional items.