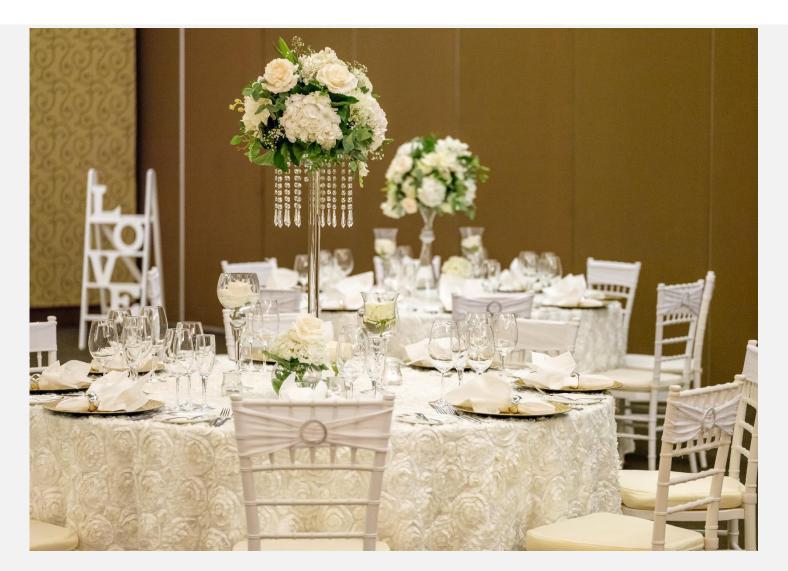

#### **SALONES / BALLROOMS**

Available for cocktails and Receptions
Capacity: Up to 5,000 guests

\*Pictures might have additional items.