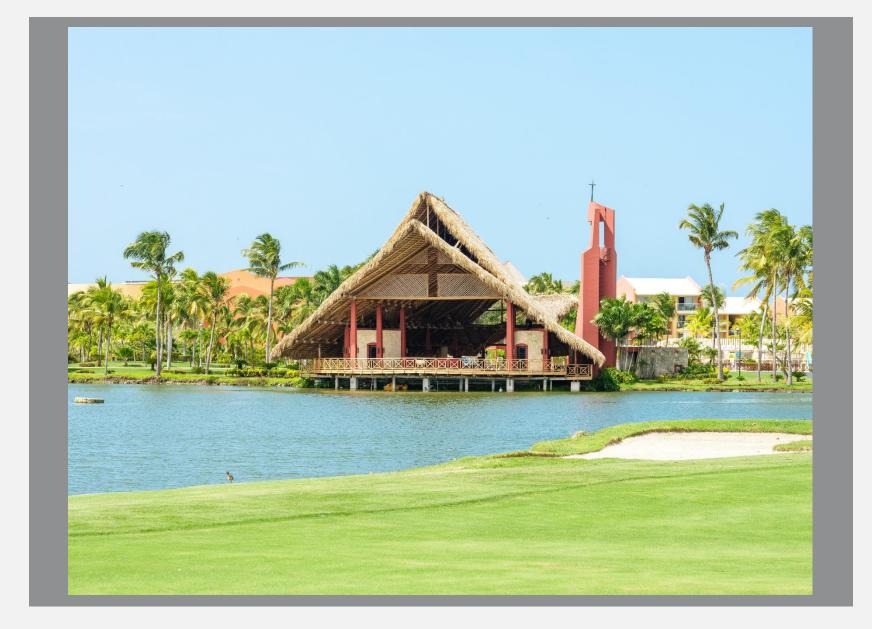

#### **IGLESIA/CHAPEL**

Available for Catholic ceremonies
Capacity: Up to 150 guests

\*Pictures might have additional items.

Locaciones Recepcion

Reception Venues