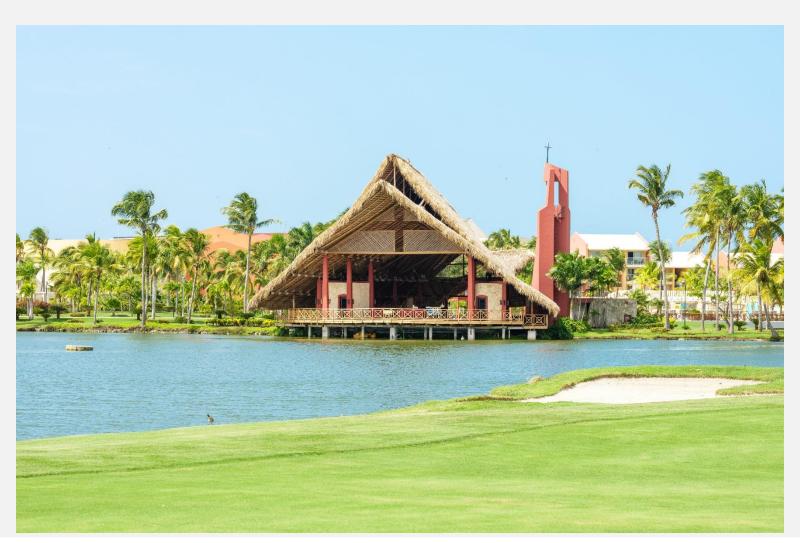

## PALAPA FRENTE AL MAR / PALAPA BEACH FRONT

Available for Receptions and cocktails
Capacity: Up to 100 guests
Time Available: 8:00p to 11:00pm

\*Pictures might have additional items.