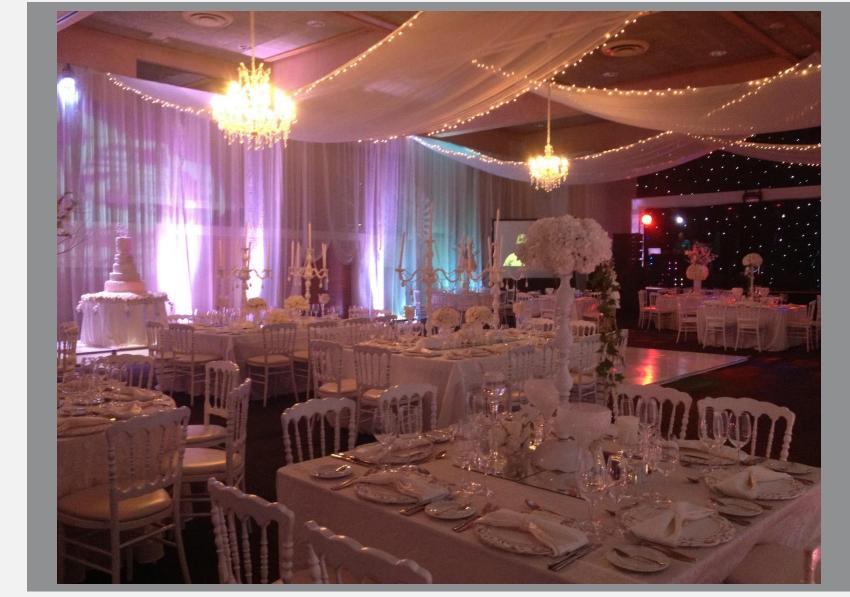

#### **SALONES / BALLROOMS**

Available for cocktails and Receptions
Capacity: Up to 5,000 guests

\*Pictures might have additional items.