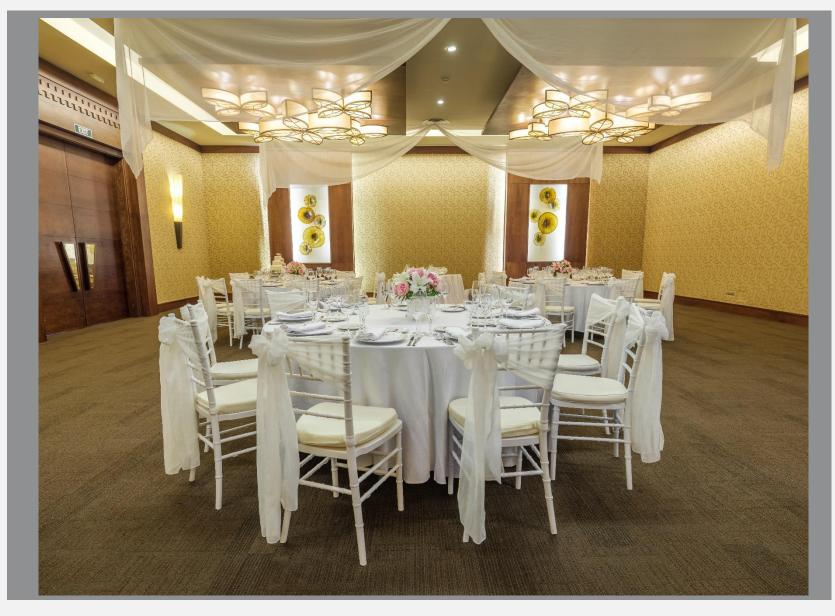

#### **SALONES / BALLROOMS**

Available for cocktails and Receptions
Capacity: Up to 5,000 guests

\*Pictures might have additional items.