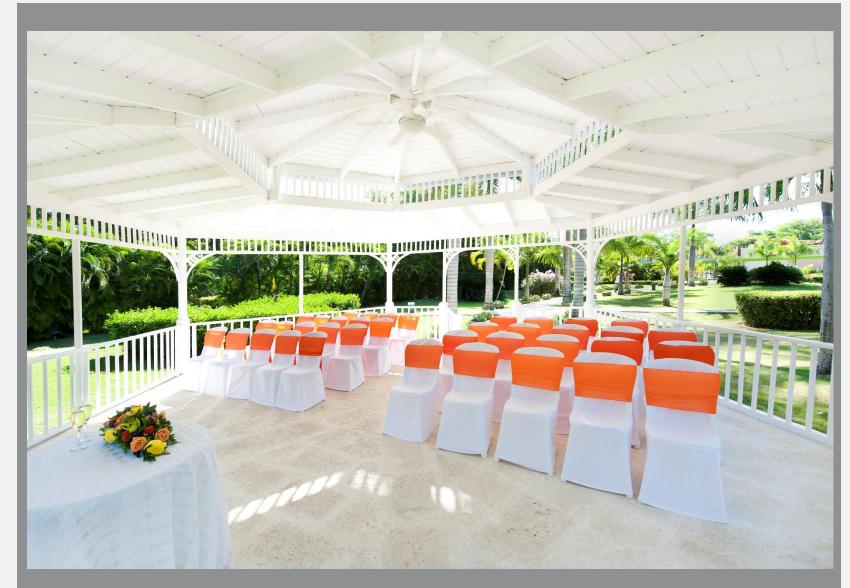

## GAZEBO JARDIN / GARDEN GAZEBO

Available for ceremonies and cocktails

Capacity: Up to 100 guests

\*Pictures might have additional items.