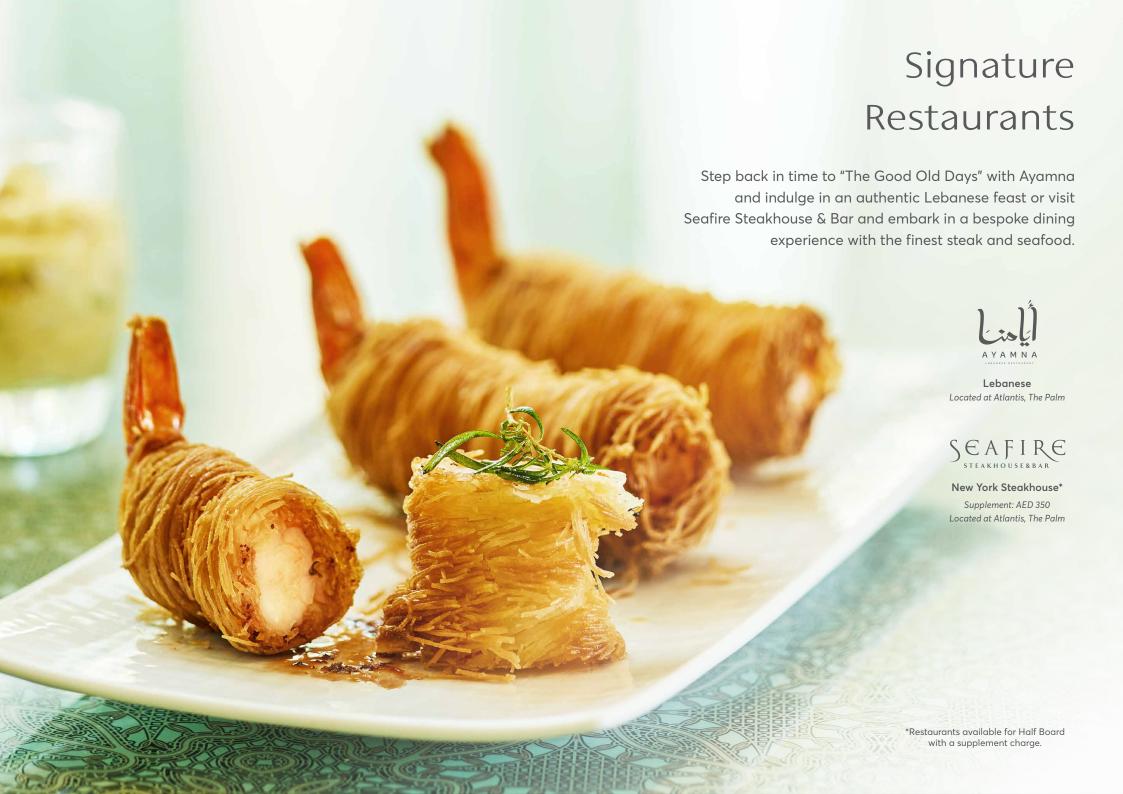

Supplement: AED 500 Located at Atlantis, The Palm

#### Greek\*

Supplement: AED 500 Located at Atlantis The Royal