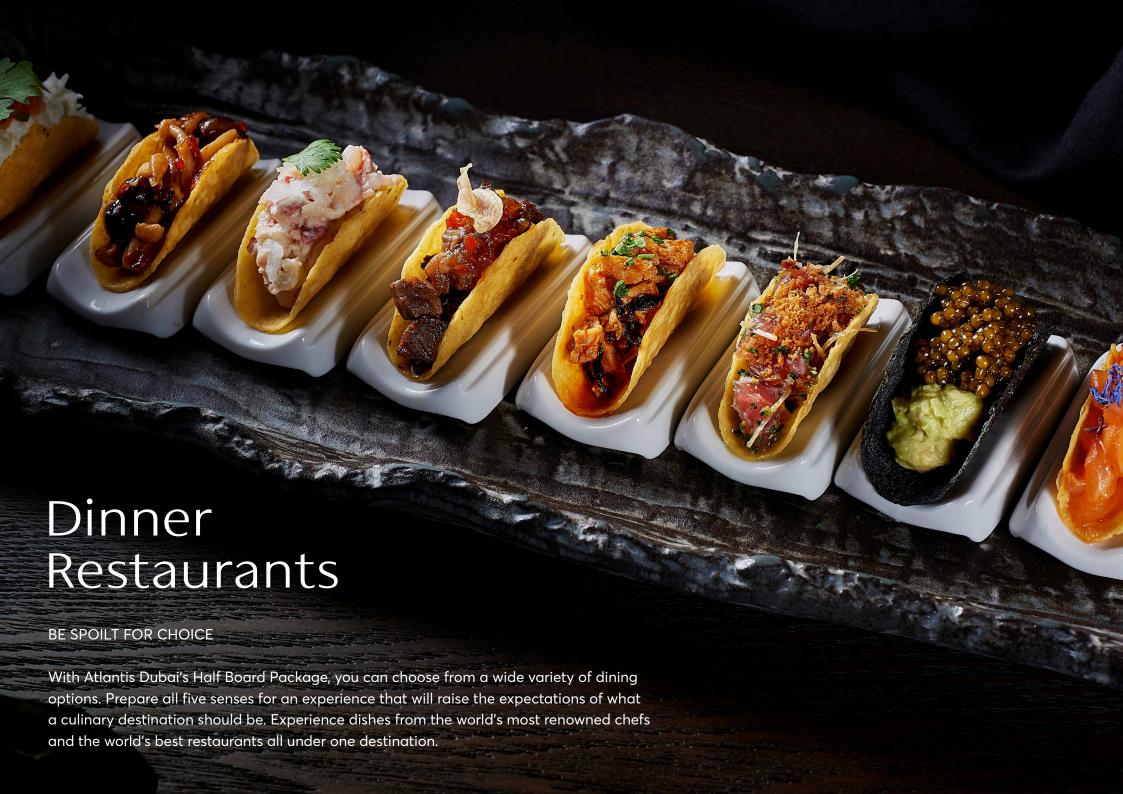

### Social Dining

Expect more than just a dining experience, these vibrant venues deliver a multi-sensory, all encompassing destination. With a variety of options offered such as Japanese, Mediterranean, South American and more.