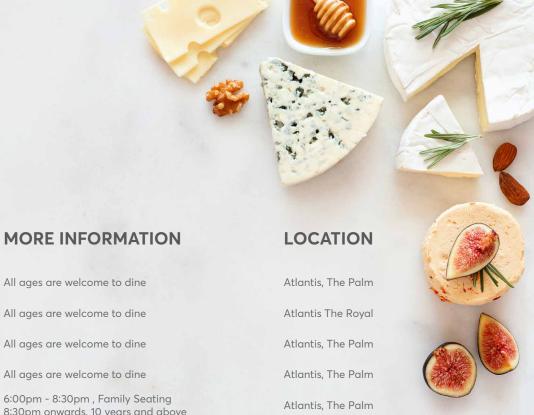

| All ages are welcome to dine                                           |
|------------------------------------------------------------------------|
| All ages are welcome to dine                                           |
| All ages are welcome to dine                                           |
| All ages are welcome to dine                                           |
| 6:00pm - 8:30pm , Family Seating<br>8:30pm onwards, 10 years and above |
| All ages are welcome to dine                                           |

| RESTAURANT                     | CUISINE                 | SUPPLEMENTS        | MORE INFORMATION                                                            | LOCATION           |
|--------------------------------|-------------------------|--------------------|-----------------------------------------------------------------------------|--------------------|
| THE BURGER JOINT               | Burgers                 | -                  | All ages are welcome to dine                                                | Atlantis, The Palm |
| ASIA REPUBLIC                  | Asian Street Food       |                    | All ages are welcome to dine                                                | Atlantis, The Palm |
| SHAWAFEL                       | Arabic Street Food      |                    | All ages are welcome to dine                                                | Atlantis, The Palm |
| MALIBU 90625                   | American                |                    | All ages are welcome to dine                                                | Atlantis The Royal |
| FOOD MARQUET                   | Food Hall               |                    | All ages are welcome to dine                                                | Atlantis The Royal |
| NOBU                           | Japanese-Peruvian       | AED 500 per person | 6:00pm - 8:30pm, Family Seating<br>8:30pm onwards, 10 years and above       | Atlantis, The Palm |
| HAKKASAN                       | Cantonese               | AED 500 per person | 6:00pm - 8:30pm, Family Seating<br>8:30pm onwards, 10 years and above       | Atlantis, The Palm |
| DINNER BY HESTON<br>BLUMENTHAL | Contemporary British    | AED 500 per person | 6:30pm – 8:30pm, Family Seating<br>8:30pm onwards, 10 years and above       | Atlantis The Royal |
| MILOS                          | Greek                   | AED 500 per person | 6:30pm - 8:30pm, Family Seating<br>8:30pm onwards, 10 years and above       | Atlantis The Royal |
| LA MAR                         | Authentic Peruvian      | AED 350 per person | 6:30pm - 8:30pm, Family Seating<br>8:30pm onwards, 10 years and above       | Atlantis The Royal |
| JALEO                          | Spanish                 | AED 350 per person | All ages are welcome to dine                                                | Atlantis The Royal |
| LING LING                      | Pan Asian               | AED 500 per person | 21 years and above                                                          | Atlantis The Royal |
| NOBU BY THE BEACH              | Japanese                | AED 350 per person | Pool & Beach: 18years and above<br>Restaurant: All ages are welcome to dine | Atlantis The Royal |
| OSSIANO                        | Progressive Fine Dining | AED 850 per person | 10 years and above                                                          | Atlantis, The Palm |
| SEAFIRE STEAKHOUSE & BAR       | New York Steakhouse     | AED 350 per person | 6:30pm - 8:30pm, Family Seating<br>8:30pm onwards, 10 years and above       | Atlantis, The Palm |
| Timings are subject to change  |                         |                    |                                                                             | - 0                |