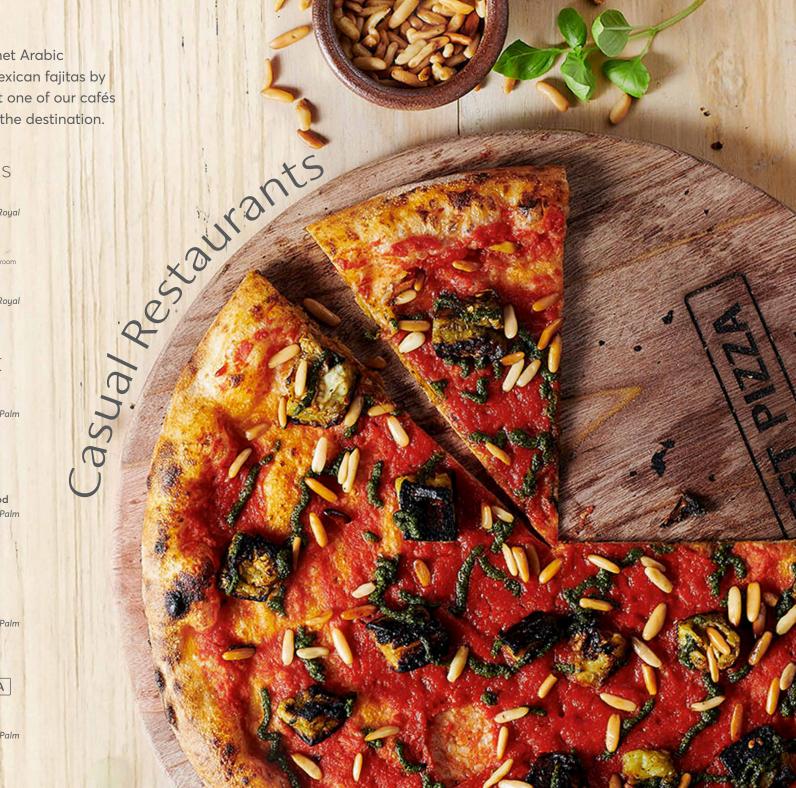

International Breakfast Located at Atlantis, The Palm

KALEIDOSCOPE

International Breakfast
Located at Atlantis, The Palm

GASTRONOMY

International Breakfast Located at Atlantis The Royal

Enjoy American-style burgers and gourmet Arabic shawarma, dine on Italian pastas and Mexican fajitas by the pool, or recharge with a light meal at one of our cafés and casual eateries, located throughout the destination.

American
Located at Atlantis The Royal

ruu MARQUET

Food Hall Located at Atlantis The Royal

Tex-Mex
By The Pool
Located at Atlantis, The Palm

Asian Street Food Located at Atlantis, The Palm

Burgers Located at Atlantis, The Palm

#### THEEDGE

Mediterranean
By The Pool
Located at Atlantis. The Palm

Shawafel

Arabic Street Food
Located at Atlantis, The Palm

Burgers Located at Atlantis, The Palm

Pizza
Located at Atlantis, The Palm